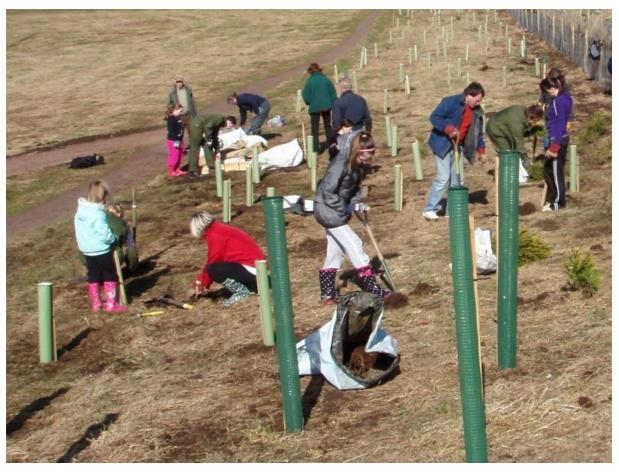

## Saturday 5<sup>th</sup> November, 10am onwards Replacement Planting Trees, Tubes and Stakes

Please come along and help us replace trees that have failed and missing tubes and stakes

If you find any loose tubes or stakes please put them safely to one side by the perimeter fence so that they can be reused. The money saved can then be used for other improvements to our woodland.